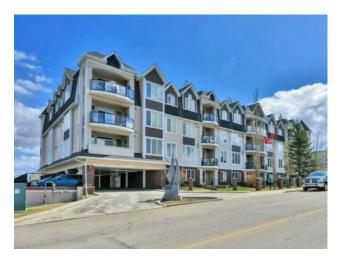

## 304, 4707 50 Street Sylvan Lake, Alberta

MLS # A2213168

\$289,900

| Division: | Downtown                           |        |                   |  |
|-----------|------------------------------------|--------|-------------------|--|
| Type:     | Residential/Low Rise (2-4 stories) |        |                   |  |
| Style:    | Apartment-Single Level Unit        |        |                   |  |
| Size:     | 1,083 sq.ft.                       | Age:   | 2009 (16 yrs old) |  |
| Beds:     | 2                                  | Baths: | 2                 |  |
| Garage:   | Titled, Underground                |        |                   |  |
| Lot Size: | -                                  |        |                   |  |
| Lot Feat: | -                                  |        |                   |  |
|           |                                    |        |                   |  |

Features: Granite Counters, Laminate Counters, No Animal Home, No Smoking Home, Vinyl Windows

Inclusions: blinds

Beautiful 3rd floor 2 bedroom and 2 bathroom condo unit in the prestigious WATERMARK condo complex located near the downtown core in Sylvan Lake, AB. Spacious kitchen area with granite counter tops and island. In suite laundry room. In-floor heated throughout and a gas fireplace in the living room. Natural gas connection on the balcony for your BBQ or patio heater. Large primary bedroom with a 4pce ensuite. This unit also comes with 2 titled parking stalls in the heated underground parkade. Stroll down to Lakeshore Dr and take in the multiple shops, restaurants, bars and the beach. Sylvan Lake offers plenty of amenities and activities for all ages. No pets allowed in this complex.