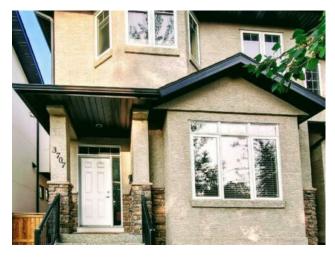

## 3707 14 Street SW Calgary, Alberta

MLS # A2212913

\$799,900

| Division: | Altadore                        |        |                   |  |  |  |
|-----------|---------------------------------|--------|-------------------|--|--|--|
| Type:     | Residential/Duplex              |        |                   |  |  |  |
| Style:    | 2 Storey, Attached-Side by Side |        |                   |  |  |  |
| Size:     | 1,953 sq.ft.                    | Age:   | 2005 (20 yrs old) |  |  |  |
| Beds:     | 3                               | Baths: | 2 full / 1 half   |  |  |  |
| Garage:   | Double Garage Detached          |        |                   |  |  |  |
| Lot Size: | 0.07 Acre                       |        |                   |  |  |  |
| Lot Feat: | Back Lane, Front Yard, Views    |        |                   |  |  |  |

Features: Breakfast Bar, Built-in Features, Closet Organizers, Double Vanity, Granite Counters, High Ceilings, No Smoking Home, Open Floorplan, Pantry, Soaking Tub, Vinyl Windows

Inclusions:

n/a

Gorgeous semi-attached 3 bedroom in Altadore! Amazing location, close to parks, walking paths, shopping and restaraunts/bars in this super trendy inner city location. Large 3 bedroom unit with 9 foot ceilings on the main. Open floorplan perfect for gatherings with friends and family, as well as entertaining with the large living room, dining area. Butlers nook off the granite kitchen/dining room with ample storage for wine and cookware. 2 pc bath on the main as well as back mud room area. Large windows and an abundance of light. Walk onto your private back patio area for quiet summer evenings or raving BBQs. Upper level has 3 large bedrooms including a massive primary with walk-in closet plus 5 pc en-suite. Another 3rd full bath up. Basement is unfinished but has high ceilings and tons of storage or perfect for future development.