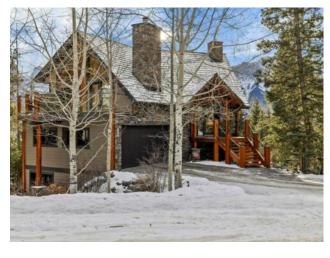

Breathtaking 360° Mountain Views | Sun-Drenched Silvertip HomeEnjoy stunning panoramic mountain views and all-day sunshine from this meticulously maintained and thoughtfully updated 4-bedroom, 3-bathroom mountain retreat. Situated on an expansive 8,300 sq ft lot in the prestigious Silvertip Resort community, this home offers rare privacy with no homes across the way—just peaceful, uninterrupted vistas of the golf course and surrounding peaks. Designed for both relaxation and entertaining, the home features three expansive decks and a large walkout patio, offering multiple vantage points to soak in the alpine scenery. The spacious family room boasts 10-foot ceilings and flows seamlessly out to the patio and a private hot tub, making it the perfect spot to unwind after a day on the slopes or trails. Inside, the home exudes warmth and elegance with a gorgeous wood-burning fireplace, creating a cozy, alpine sanctuary. The kitchen is a showstopper, recently updated with luxurious Aria quartzite countertops that blend natural beauty with modern durability. Whether you're hosting friends or enjoying a quiet morning coffee surrounded by nature, this sun-drenched Silvertip haven offers a lifestyle of comfort, privacy, and unforgettable views.