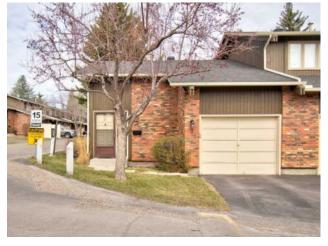

## 2, 10001 Brookpark Boulevard SW Calgary, Alberta

## \$349,900

| Division: | Braeside                     |        |                   |
|-----------|------------------------------|--------|-------------------|
| Туре:     | Residential/Other            |        |                   |
| Style:    | Bi-Level                     |        |                   |
| Size:     | 654 sq.ft.                   | Age:   | 1977 (48 yrs old) |
| Beds:     | 2                            | Baths: | 1 full / 1 half   |
| Garage:   | Single Garage Attached       |        |                   |
| Lot Size: | -                            |        |                   |
| Lot Feat: | Backs on to Park/Green Space |        |                   |
|           | Water:                       | -      |                   |
|           | Sewer:                       | -      |                   |
|           | Condo Fee:                   | \$ 472 |                   |
|           | LLD:                         | -      |                   |
|           | Zoning:                      | M-C1   |                   |
|           | Utilities:                   | _      |                   |

Spacious, bright bi-level townhome with a single attached garage, backing on to a green space. The main level features a spacious living room with a corner fireplace & large windows allowing an abundance of natural light inside. The kitchen is open to the dining area with patio doors leading to the sunny deck for your enjoyment. The kitchen has ample cabinet & counter space. Also on the main level is a 2 piece bathroom & a storage room. The lower level has 2 generous sized bedrooms with lots of light, a full bath & laundry. Braeburn Village is a very desirable & popular complex located in the family friendly district of Braeside. Ideally located off Southland Drive, so close to the Southland Leisure Centre, a bus stop & shopping. Don't miss this opportunity - a quick possession is possible. This has been home to the current owner since 1999.