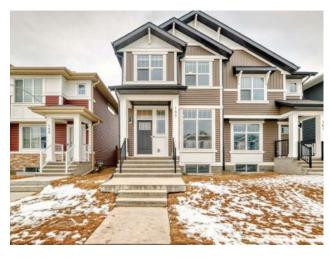

## 157 Ambleton Drive NW Calgary, Alberta

MLS # A2212193

\$584,990

| Division: | Moraine                         |        |                  |  |  |
|-----------|---------------------------------|--------|------------------|--|--|
| Type:     | Residential/Duplex              |        |                  |  |  |
| Style:    | 2 Storey, Attached-Side by Side |        |                  |  |  |
| Size:     | 1,509 sq.ft.                    | Age:   | 2022 (3 yrs old) |  |  |
| Beds:     | 3                               | Baths: | 2 full / 1 half  |  |  |
| Garage:   | Off Street                      |        |                  |  |  |
| Lot Size: | 0.05 Acre                       |        |                  |  |  |
| Lot Feat: | Rectangular Lot                 |        |                  |  |  |

Open Floorplan

Inclusions: n/a

Features:

As you enter the home, you are immediately welcomed by the high 10 ft ceilings of a sunlight filled entrance foyer that seamlessly flows into the formal living room. You will notice the breath taking upgraded luxury vinyl plank floors as this open concept home flows into the spacious kitchen, dining and living room. This kitchen is fit with all stainless steel appliances, ample counter & drawer space, and stylish stone counter tops. The very well designed main floor includes a mudroom at the back entrance that will be used frequently when entering from the parking pad or future garage. This floor is completed with a half bathroom for convenience and guests. The upper level hosts an enormous master bedroom easily capable of hosting a full king bedroom furniture set including dressers. The master suite features a full spa inspired ensuite bathroom including: Double Vanity Sink and Full Tub Shower. The master bedroom is completed with a sizeable walk in closet. This level has an additional two spacious bedrooms sized for large beds and both include large closets. The upper floor is finished by a full bathroom with bathtub and a separate dedicated laundry room. The home is completed with an unfinished basement that has endless development potential, including an egress window, wired smoke detectors, plumbing rough-ins and a separate entrance.