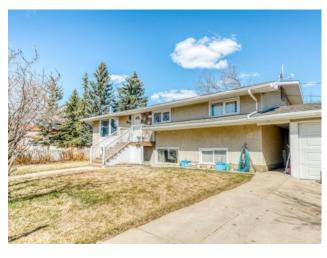

## 9645 Hillcrest Drive Grande Prairie, Alberta

MLS # A2211943

\$299,900

| Division: | Hillside                   |            |                   |  |  |  |
|-----------|----------------------------|------------|-------------------|--|--|--|
| Type:     | Residential/House          |            |                   |  |  |  |
| Style:    | Attached-Up/Down, Bungalow |            |                   |  |  |  |
| Size:     | 1,213 sq.ft.               | Age:       | 1958 (67 yrs old) |  |  |  |
| Beds:     | 5                          | Baths:     | 3                 |  |  |  |
| Garage:   | Double Garage Detached     |            |                   |  |  |  |
| Lot Size: | 0.23 Acre                  |            |                   |  |  |  |
| Lot Feat: | Corner Lot, Pie            | Shaped Lot |                   |  |  |  |

Inclusions: na

**Features:** 

na

See Remarks

Exciting opportunity to own a unique home on a massive lot. This large home features a suited basement with semi detached double garage with added shop space. Tons of character throughout this home with 3 bedrooms upstairs featuring a master bedroom with ensuite. The living room is a good size with wood burning stove. Downstairs you will find an in-law suite with 2 bedrooms and a separate entrance. The double garage has an attached shop with extra space for entertaining. Large lot with fireplace. Come check it out today.