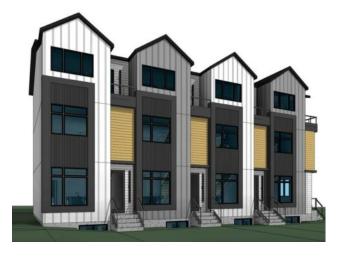

Features: Open Floorplan, See Remarks

Inclusions: N/A

\*VISIT MULTIMEDIA LINK FOR FULL DETAILS & FLOORPLANS!\* BRAND NEW TOWNHOME PROJECT COMING SOON TO RENFREW! With 4 upper-level units, and 4 lower-level units, this modern townhome project is sure to impress, with time still left to upgrade or customize! This lower-level unit boasts a sunny main floor plus a FULLY FINISHED BASEMENT totalling over 900 sq ft of developed living space, with 2 beds & 2.5 baths. The main floor showcases luxury vinyl plank flooring, and an open-concept layout with central kitchen boasting 2-tone slab-style cabinetry, tiled backsplash, quartz countertops, a central island with bar seating, and stainless steel Samsung appliances including a French-door refrigerator and ceramic top stove. The adjoining dining area and living room provide the perfect family mealtime and entertaining setting, while a stylish 2-piece powder room completes the main level. Downstairs, 2 spacious bedrooms and 2 full bathrooms await. Both of these 4-piece bathrooms feature a tiled tub/shower combo, and vanities with quartz counters. Completing the basement is a convenient laundry closet with a stacked washer/dryer. Stylish and durable, the exterior features Hardie Board and Smart Board detailing, and brushed concrete steps and walks. Long favoured by families, Renfrew is a tranquil community full of tree-lined streets and park space, featuring multiple schools such as Children's Village School, Colonel Macleod School, St. Alphonsus School, and Stanley Jones School, along with sports fields and parks. The Renfrew Community Association is located just adjacent this property, offering another playground and an ice rink in the winter - there is little need to venture outside the area! This neighbourhood is surrounded by numerous shopping and dining options, including Diner Deluxe, Boogie's Burgers, and