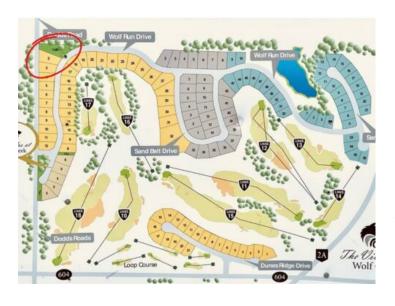

## 130 & 132 Wolf Run Drive Rural Ponoka County, Alberta

MLS # A2211725

\$99,900

Division: Wolf Creek Village

Lot Size: 0.48 Acre

Lot Feat: 
By Town: Ponoka

LLD: 2-42-26-W4

Zoning: 6

Water: Co-operative

Sewer: 
Utilities: -

DOUBLE LOT!!! Located in Wolf Creek Village which is an upscale subdivision at the Wolf Creek Golf Course. The Seller has title to lots 2 & 3 and is selling BOTH for the listed price. Lot 2 is designated a reserve lot (No building allowed) so you can build your dream home on lot #3 and have the added privacy from the additional treed lot. This subdivision is located just a few minutes South of Ponoka or North of Lacombe, with an easy commute to either. Area features 36 holes of golf and a members only practice area are just down the road. Wolf Creek is on the municipal water system and has a private sewer system. Busing for school is nearby for both Lacombe & Ponoka. This lot has lots of trees, a very private location and is right beside municipal reserve land.