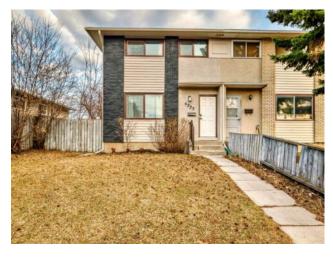

## 6223 Penedo Way SE Calgary, Alberta

MLS # A2211623

\$479,900

| Division: | Penbrooke Meadows               |        |                   |  |  |
|-----------|---------------------------------|--------|-------------------|--|--|
| Type:     | Residential/Duplex              |        |                   |  |  |
| Style:    | 2 Storey, Attached-Side by Side |        |                   |  |  |
| Size:     | 962 sq.ft.                      | Age:   | 1974 (51 yrs old) |  |  |
| Beds:     | 3                               | Baths: | 1 full / 1 half   |  |  |
| Garage:   | Off Street                      |        |                   |  |  |
| Lot Size: | 0.08 Acre                       |        |                   |  |  |
| Lot Feat: | Back Yard                       |        |                   |  |  |

Features: No Animal Home, No Smoking Home

Inclusions: none

Renovated Duplex (2022) in Penbrooke Meadows. This property has been renovated including: New kitchen, new washrooms, new flooring, new plumbing fixtures, new appliances, new tile backsplash, new feature wall, new paint, and new trim. Upstairs there is 3 bedrooms and 1 full washroom, main floor has a bright kitchen/dining area, living room, and 2-pc washroom. Basement has a finished family room and a laundry/mechanical room. Very large backyard with back-alley access and plenty of room to build a garage. Located on a quiet street only a short walk to the elementary school.