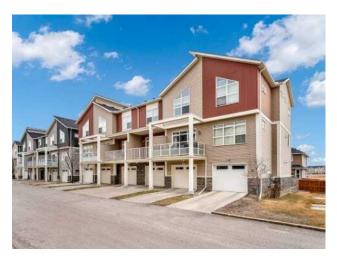

## 638 Redstone View NE Calgary, Alberta

MLS # A2211267

\$396,000

| Division: | Redstone               |        |                   |  |
|-----------|------------------------|--------|-------------------|--|
| Туре:     | Residential/Five Plus  |        |                   |  |
| Style:    | 3 (or more) Storey     |        |                   |  |
| Size:     | 1,269 sq.ft.           | Age:   | 2014 (11 yrs old) |  |
| Beds:     | 2                      | Baths: | 2 full / 1 half   |  |
| Garage:   | Single Garage Attached |        |                   |  |
| Lot Size: | -                      |        |                   |  |
| Lot Feat: | Landscaped             |        |                   |  |

**Features:** Granite Counters, High Ceilings, No Animal Home, No Smoking Home

Inclusions: N/a

A perfect strarter home with the best price in the community for the sqfootage . With a garage of its own 2 generous size bedrooms and 2.5 washrooms this town house is a must see . Located conviniently in the community of redstone closer to parks and all the essential amenities there is also access to public transport . Feel free to book a showing and view this book townhouse for best value .