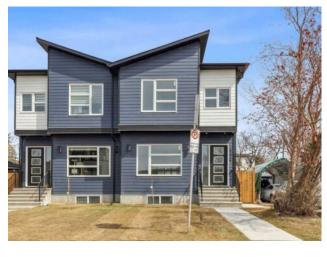

## 4626 20 Avenue NW Calgary, Alberta

MLS # A2211117

\$994,900

| Division: | Montgomery                                              |        |                  |  |  |
|-----------|---------------------------------------------------------|--------|------------------|--|--|
| Type:     | Residential/Duplex                                      |        |                  |  |  |
| Style:    | 2 Storey, Attached-Side by Side                         |        |                  |  |  |
| Size:     | 2,021 sq.ft.                                            | Age:   | 2024 (1 yrs old) |  |  |
| Beds:     | 5                                                       | Baths: | 3 full / 1 half  |  |  |
| Garage:   | Double Garage Detached                                  |        |                  |  |  |
| Lot Size: | 0.07 Acre                                               |        |                  |  |  |
| Lot Feat: | Back Lane, Rectangular Lot, Street Lighting, Subdivided |        |                  |  |  |

Features: Double Vanity, Kitchen Island, No Animal Home, No Smoking Home, Quartz Counters, Separate Entrance, Sump Pump(s), Vinyl Windows, Wired for Data, Wired for Sound

Inclusions:

N/A

Discover modern luxury in this brand-new semi-detached infill with a 2-bedroom legal basement suite, located in the highly sought-after inner-city community of \*\*Montgomery\*\*. Perfect for families or investors, this stunning 2-storey home features an open-concept layout with a chef-inspired kitchen offering quartz countertops, ceiling-height cabinets, a large island, and a built-in pantry, seamlessly flowing into the bright living and dining areas. Glass patio doors lead to the backyard, while the rear mudroom keeps things organized with built-in storage. Upstairs, the elegant primary suite boasts a spacious walk-in closet and a spa-like ensuite with heated floors, a freestanding tub, tiled shower with bench, and quartz counters. Two additional bedrooms, a full laundry room with sink, and ample storage complete the upper floor. The \*\*fully legal basement suite\*\* with private side entrance includes two bedrooms, a modern kitchen, full bath, in-suite laundry, and an open living area—ideal for rental income or extended family. Enjoy upscale living just minutes from parks, Market Mall, Bow River pathways, and top Calgary amenities.