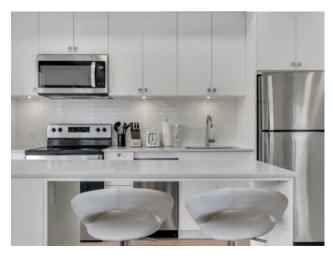

Features: Kitchen Island, No Animal Home, No Smoking Home, Quartz Counters

Inclusions: n/a

Airbnb-approved and professionally managed, this 2 bed, 2 bath condo in Bridgeland offers the perfect blend of investment potential and inner-city lifestyle. With a west-facing balcony showcasing breathtaking downtown views, this open-concept unit features stainless steel appliances, quartz countertops, in-suite laundry, and a spacious layout ideal for entertaining. The primary bedroom includes a private ensuite for added comfort and convenience. Enjoy secure and TITLED underground parking, a private storage locker, and access to a beautifully gated courtyard and ultra-modern lobby. When you need more space to host, take advantage of the rooftop patio with panoramic city views, multiple seating areas, and communal BBQs. Located just minutes from downtown without the noise, and steps to the Bow River, parks, trendy cafes, restaurants, markets, and boutique shops. Easy access to Edmonton Trail and Deerfoot Trail makes commuting a breeze, while the lively atmosphere of Bridgeland and nearby Crescent Heights adds charm and energy to your doorstep. Whether you're an investor or a first-time buyer, this home checks all the boxes.