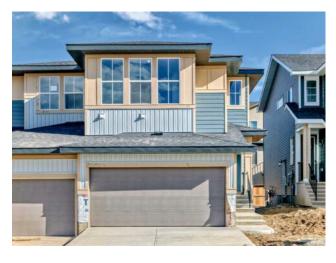

## 136 waterford way Chestermere, Alberta

MLS # A2210378

\$649,999

| Division: | NONE                            |        |                  |  |  |
|-----------|---------------------------------|--------|------------------|--|--|
| Type:     | Residential/Duplex              |        |                  |  |  |
| Style:    | 2 Storey, Attached-Side by Side |        |                  |  |  |
| Size:     | 1,780 sq.ft.                    | Age:   | 2025 (0 yrs old) |  |  |
| Beds:     | 3                               | Baths: | 2 full / 1 half  |  |  |
| Garage:   | Double Garage Attached          |        |                  |  |  |
| Lot Size: | 0.07 Acre                       |        |                  |  |  |
| Lot Feat: | Back Yard, City Lo              | ot     |                  |  |  |

Features: Chandelier, Double Vanity, High Ceilings, Kitchen Island, Pantry, Quartz Counters, Storage

Inclusions: N/A

Welcome to 136 Waterford way Brand New front-attached Double Garage duplex. Beautifull Mountain view . This brand new build boasts a perfect blend of modern appeal. At 1,780 SQFT, and Huge Backyard Space. this home offers 3 bedrooms plus BONUS and 2.5 bathrooms in an inviting open-concept layout with a modern upgraded elevation. comes with upgrades. Perfectly crafted for comfort and modern living, this residence is a must-see! Key Features, Experience the elegance and durability of engineered hardwood flooring on the main level, providing a warm and inviting atmosphere. 9 ft Ceilings: Enjoy the airy feel of 9-foot ceilings that enhance the open-concept design. Beautiful 8-foot doors on the main floor create a grand entrance and seamless flow between spaces.