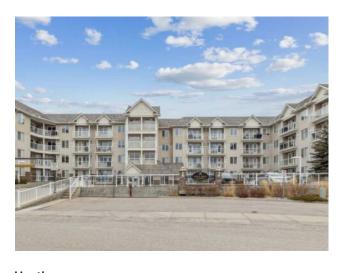

## 232, 500 Rocky Vista Gardens NW Calgary, Alberta

MLS # A2210205

\$285,000

| Division: | Rocky Ridge                        |        |                   |  |
|-----------|------------------------------------|--------|-------------------|--|
| Туре:     | Residential/Low Rise (2-4 stories) |        |                   |  |
| Style:    | Apartment-Single Level Unit        |        |                   |  |
| Size:     | 682 sq.ft.                         | Age:   | 2012 (13 yrs old) |  |
| Beds:     | 1                                  | Baths: | 1                 |  |
| Garage:   | Stall, Underground                 |        |                   |  |
| Lot Size: | 0.00 Acre                          |        |                   |  |
| Lot Feat: | -                                  |        |                   |  |

Inclusions: N/A

Stylish and Well-Appointed Condo in the Heart of Rocky Ridge This thoughtfully designed 1 bedroom + den, 1 bathroom unit offers just under 700 sq. ft. of comfortable living space, ideally situated on the second floor with southeast exposure and sweeping views of Canada Olympic Park. The bright, open layout features a modern kitchen with granite countertops, stainless steel appliances, and a seamless flow into the living and dining areas. Step outside to your private patio, perfect for enjoying morning sun or evening relaxation. Additional highlights include underground assigned parking, separate storage, new carpeting in select areas, and access to an impressive range of building amenities—including a fully equipped gym, theatre room, and shared recreation space ideal for entertaining or unwinding. Located just steps from the LRT station and public transit, this home is perfect for first-time buyers, young professionals, or those seeking a turnkey investment property. Enjoy easy access to nearby amenities, scenic walking paths, and the vibrant Rocky Ridge community. An exceptional opportunity in a sought-after location.