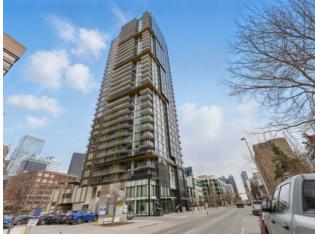

## 2506, 310 12 Avenue SW Calgary, Alberta

Inclusions: n/a

Heating:

Floors:

Roof:

**Basement:** Exterior:

Foundation:

Features:

DOWNTOWN LIVING AT ITS FINEST | MODERN LUXURY | EXCEPTIONAL BUILDING AMENITIES | GYM - SAUNA & MORE | BREATHTAKING VIEWS | Introducing 2506 at Park Point! Offering spectacular views of Memorial Park and the vibrant downtown skyline. Located on the 25th floor, this unit provides a perfect balance of city living with impressive vistas, all from the comfort of your home. Enjoy 625 sqft of open-concept living space, flooded with natural light from expansive floor-to-ceiling windows. The kitchen features sleek granite countertops, a stylish backsplash, and high-end European appliances, including a built-in refrigerator and dishwasher, creating a seamless, modern aesthetic. The bathroom has been thoughtfully designed with elegant tiled walls, a built-in vanity, and a glass-enclosed shower, offering a luxurious and contemporary experience. This one-bedroom plus den unit maximizes its layout. The den is separated by sliding glass doors, allowing for a flexible living space. The doors can be tucked away to expand the bedroom area, providing even more versatility. Step outside onto the balcony that spans the entire unit's width, where you can enjoy panoramic views of the city. Additional features include building air conditioning, in-suite laundry, a titled underground heated parking spot, visitor parking, and an assigned storage locker for your convenience. There is also a car wash and dog wash for unit owners/occupants! Park Point's amenities set it apart, including 24/7 concierge and security, a fully equipped fitness room, a yoga studio with an outdoor balcony overlooking downtown, and men's and women's change rooms with access to a dry sauna and steam room. The gorgeous owner's lounge offers a private patio and BBQ area, perfect for entertaining friends and family.