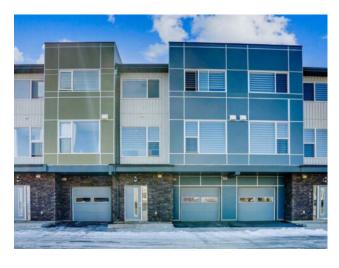

Features: Kitchen Island, No Animal Home, No Smoking Home, Open Floorplan, Walk-In Closet(s)

Inclusions: None

Step into this meticulously cared-for townhouse, built in 2020 by Genesis, and located in the heart of Saddleridge NE. spanning nearly 1,500 sq ft across three thoughtfully designed levels. This modern home comes with an oversized single attached garage for added convenience along with assigned additional parking space. The ground level welcomes you with a generous front foyer that provides direct access to the garage—perfect for ease of entry. Upstairs, you'll find a bright and airy living space featuring soaring ceilings and large windows that allow natural light to pour in. The main floor includes a stylish open-concept living and dining area, a sleek kitchen with a central island, and a handy 2-piece powder room. The top floor offers two well-sized bedrooms, including a primary suite with a private ensuite. You'll also find a second full bathroom and a laundry area conveniently located on this level. This home boasts an excellent layout with plenty of space and light throughout. It's ideally situated just minutes from key amenities like the Saddletowne LRT station, Genesis Centre, shopping hubs, parks, schools, bus routes, and scenic ponds. A must-see property that perfectly blends comfort, location, and style!