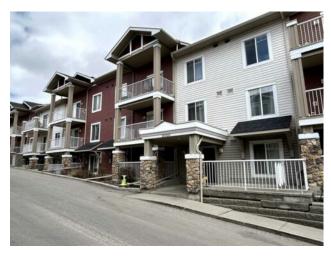

## 8208, 70 Panamount Drive NW Calgary, Alberta

MLS # A2209965

\$259,900

| Division: | Panorama Hills                     |        |                   |  |  |
|-----------|------------------------------------|--------|-------------------|--|--|
| Type:     | Residential/Low Rise (2-4 stories) |        |                   |  |  |
| Style:    | Apartment-Single Level Unit        |        |                   |  |  |
| Size:     | 579 sq.ft.                         | Age:   | 2006 (19 yrs old) |  |  |
| Beds:     | 1                                  | Baths: | 1                 |  |  |
| Garage:   | Underground                        |        |                   |  |  |
| Lot Size: | -                                  |        |                   |  |  |
| Lot Feat: | -                                  |        |                   |  |  |

Features: Breakfast Bar, Elevator, Laminate Counters, No Animal Home, No Smoking Home, Vinyl Windows, Walk-In Closet(s)

Inclusions: N/A

Cozy one bedroom apartment plus den on second floor. Comes equipped with all appliances including washer & dryer. Includes titled underground parking and a storage space. Bedroom has a walk-in closet. Good size balcony with gas outlet to barbeque on summer days or just sit and enjoy your favorite drink. Close to main amenities like shopping, schools, rec center, etc.