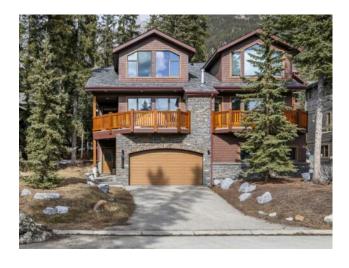

Prestigious Silvertip Living with Stunning South-Facing Views Nestled in the heart of the Silvertip community, this exceptional mountain retreat offers the perfect blend of luxury, comfort, and convenience. Located in a quiet neighborhood and adjacent to the Silvertip Golf Course, this home is a true sanctuary for those who appreciate both serenity and sophistication. Boasting over 2,500 square feet of beautifully designed living space, this home features 4 spacious bedrooms and 3 luxurious bathrooms, with each bedroom offering its own private bathroom—perfect for guests or family. The open concept floor plan seamlessly connects the living, dining, and kitchen areas, all while maximizing the breathtaking south-facing mountain views. Step out onto the large view deck, an ideal spot to unwind at the end of the day and soak in the stunning surroundings. The home also includes a flex room that functions as a 4th bedroom or second living room offering flexibility for entertaining, relaxation, or a cozy movie night. Additional features include in-slab heating, a heated double attached garage, and abundant storage throughout—ensuring comfort through every season. Whether you're enjoying the natural beauty of Silvertip or relaxing indoors, this home provides the ultimate mountain lifestyle.