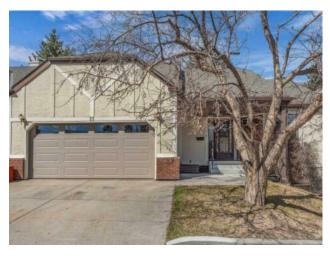

## 11 Coach Side Terrace SW Calgary, Alberta

MLS # A2209725

\$585,000

Coach Hill Division: Residential/Other Type: Style: Bungalow Size: 1,323 sq.ft. Age: 1988 (37 yrs old) **Beds:** Baths: Garage: **Double Garage Attached** Lot Size: Lot Feat: Cul-De-Sac, Landscaped, Level, Private

**Heating:** Water: Forced Air, Natural Gas Sewer: Floors: Carpet, Hardwood, Linoleum Roof: Condo Fee: \$629 Wood **Basement:** LLD: Finished, Full Exterior: Zoning: Brick, Stucco, Wood Frame DC Foundation: **Poured Concrete Utilities:** 

Features: Open Floorplan, Storage, Walk-In Closet(s)

Inclusions: N/A

Experience exceptional 50+ adult living nestled in a welcoming community of Coach Hill, this exclusive 50+ community is one of Calgary's hidden gems, known for its friendly atmosphere, prime location, and stunning views. . goodbye to the hassle of home maintenance—lawn care and snow removal are included in the condo fees, giving you more time to enjoy the things that truly matter. As a resident, you'll have exclusive access to the clubhouse, providing opportunities to connect with your vibrant community and enjoy social events throughout the year. The main floor includes two well-appointed bedrooms, including a spacious primary suite with a 4-piece en-suite and walk-in closet. The second bedroom is conveniently located next to a full 3-piece bathroom—ideal for guests or flexible use as a home office. The fully finished basement expands your living space with a large family/recreation room, two additional bedrooms, a 4-piece bath, and a generous storage room—ideal for hobbies, entertaining, or visiting family. You'll love the abundance of kitchen cabinetry, large dining room, and convenient main floor laundry. Don't miss out on this incredible opportunity—make this welcoming, low-maintenance community your new home. Schedule a tour today and discover the luxury of stress-free living.