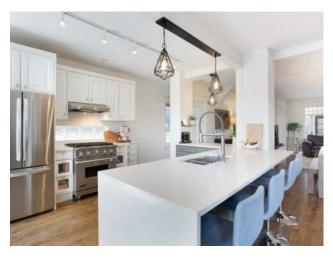

Welcome to this beautifully updated home in the heart of Crescent Heights, offering the perfect blend of modern comfort and inner-city charm. Featuring refinished hardwood floors, an open layout with two bedrooms upstairs and an additional bedroom in the basement, this home provides flexible living for families, professionals, or guests. The heart of the home is a modern kitchen equipped with a gas range, stainless steel appliances, and sleek contemporary cabinetry and countertops—ideal for both everyday meals and entertaining. The main floor open living space provides ample room for a dining area, living room and additional flex space. The open riser staircase to the second floor has recently been recarpeted and sports a feature brick wall. Upstairs you will be greeted by a massive primary bedroom that features vaulted ceilings, a bright and airy atmosphere, a private balcony and access to the fully renovated bathroom with a fully-tiled shower and dual vanities. The spare bedroom rests across the hallway and is great as a nursery, bedroom or an office space. Downstairs, the basement offers another bedroom—perfect for guests or a home office setup, as well as a modern 3 piece bathroom, ample additional storage and a wine-rack cleverly hidden beneath the stairs. Additional features include a kitchen garburator, central vacuum system, a laundry room, newer hot water tank (2021), newer windows upstairs (2021) and an enclosed veranda. Enjoy sunny days in your private backyard, complete with a generous patio, a dedicated gas line for barbecuing and a recently built oversized heated double garage (2023) which includes a rare overhead door facing the backyard extending your outdoor activities rain or shine. Located just minutes from the McHugh Bluff that offers amazing views of Downtown and Sunnyside, schools, playgrounds, parks and shopping steps