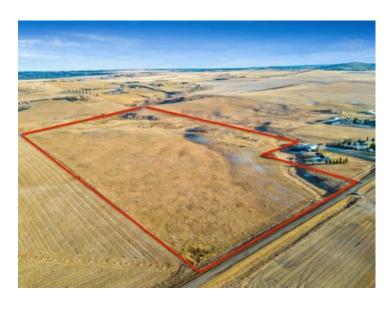

## 80 W Street W Rural Foothills County, Alberta

MLS # A2209361

\$1,400,000

Division: NONE

Lot Size: 74.13 Acres

Lot Feat: Cleared, Creek/River/Stream/Pond, Gentle Sloping, Meadow, Native Pla

By Town: Calgary

**LLD:** 32-21-1-W5

Zoning: A

Water: See Remarks

Sewer:

Utilities: -

Welcome to a truly exceptional opportunity! This stunning 74-acre parcel is located less than 10 minutes from Calgary, offering the perfect balance of peaceful country living with unbeatable access to all the city's amenities.\*\*\*\*\*Whether you're dreaming of building your forever home, investing for the future, or exploring development potential—this property has it all.\*\*\*\*Just 5 minutes from Spruce Meadows, Rocky Mountain Show Jumping, and Sirocco Golf Course, this land is perfectly positioned for both lifestyle and convenience. Enjoy rolling hills, a picturesque valley, and a meandering creek fed by a natural spring—all set in a quiet, wind-sheltered location that feels like your own private paradise.\*\*\*There are multiple ideal building sites, each with spectacular views and endless potential. Plus, with the possibility to subdivide (with Foothills County approval), this is a smart investment you won't want to pass up.\*\*\*The future here is wide open—create your dream estate, horse property, or land bank for future growth.\*\*\*Make an offer and make it yours today. Opportunities like this don't come often!\*\*\*Please note: GST is not included in the list price. If applicable and the Buyer is not a GST registrant, GST will be payable to the Seller's lawyer on or before Completion Day.