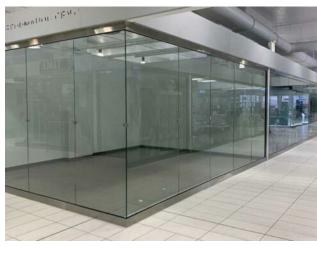

Opportunity to own this Double retail unit. The corner unit is located close to the busy central Atrium, escalators, and elevators. Strategic location just minutes north of Calgary and next to the busy CrossIron Mills Mall. An abundance of underground and convenient surface parking for customers. A growing retail tenant mix in the mall as well as food court and family destination at the popular Sky Castle Entertainment center. This is unit I 18 - located on the corner of 8th Avenue and 85 Street in the mall. Call today for more information on the purchase of this Double Unit