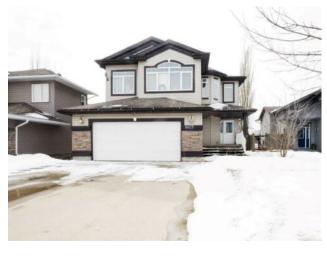

## 8625 70 Avenue Grande Prairie, Alberta

MLS # A2208685

\$489,900

| Division: | Signature Falls                                                       |        |                   |  |  |
|-----------|-----------------------------------------------------------------------|--------|-------------------|--|--|
| Туре:     | Residential/House                                                     |        |                   |  |  |
| Style:    | 2 Storey                                                              |        |                   |  |  |
| Size:     | 2,270 sq.ft.                                                          | Age:   | 2007 (18 yrs old) |  |  |
| Beds:     | 3                                                                     | Baths: | 2 full / 1 half   |  |  |
| Garage:   | Double Garage Attached                                                |        |                   |  |  |
| Lot Size: | 0.12 Acre                                                             |        |                   |  |  |
| Lot Feat: | Back Yard, Front Yard, Landscaped, Lawn, No Neighbours Behind, See Re |        |                   |  |  |

Features: Ceiling Fan(s), Jetted Tub, Kitchen Island, No Smoking Home, Open Floorplan, Pantry

Inclusions: Blinds

Massive 2 Storey that is situated in desirable Signature Falls, with NO REAR NEIGHBORS! This home welcomes you with a large entry way that leads you into popular open concept layout on the main floor. Kitchen hosts adequate amount of cabinet + counter space, raised island for stool seating, and walk through style pantry. Dining is spacious allowing for a table size for any occasion. Living room has grand windows for natural light from the south backing yard, and complimented nicely by gas fireplace. The remainder of the main floor consists of half bathroom, and main floor laundry. Heading upstairs you will find must have bonus room above the garage, full bathroom, three more bedrooms including the master bedroom which is it's own oasis with walk in closet, flex room space, and huge en-suite with jetted tub. Basement is an open canvas awaiting you to finish it the way your heart desires. Backyard is fully fenced and south backing great for sunshine all day long. Oversized double car garage is incredible for winter parking or storage. Book your viewing today of this well cared for home with 2270sq-ft of living space not including the basement!