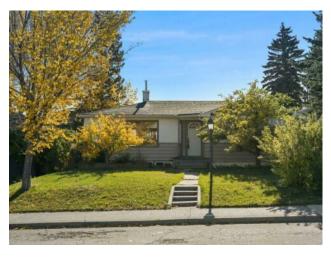

## 3243 Kenmare Crescent SW Calgary, Alberta

MLS # A2207824

\$949,000

Killarney/Glengarry Division: Residential/House Type: Style: Bungalow Size: 1,016 sq.ft. Age: 1952 (73 yrs old) **Beds:** Baths: Garage: **Double Garage Detached** Lot Size: 0.14 Acre Lot Feat: Back Lane, City Lot

Features: See Remarks

Inclusions: Homer is "as is"

Attention Builders & Developers! This is an amazing opportunity to secure a prime redevelopment property in the highly sought-after community of Killarney. Located on a rare cul-de-sac, this expansive 50' x 120' lot offers endless possibilities for new construction. With a desirable south-facing backyard, the property provides the perfect setting for a sun-filled home or multi-unit development. Surrounded by tree-lined streets and close to parks, schools, shopping, and transit, this location is ideal for future homeowners seeking both convenience and charm. This property is being sold for land value—don't miss your chance to capitalize on this exceptional investment opportunity!