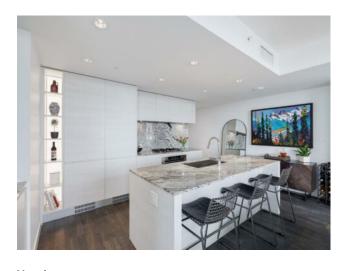

Inclusions: NA

Step into this stunning 16th-floor corner end unit, boasting ONE TITLED UNDERGROUND PARKING STALL and breathtaking panoramic views! This condo offers unobstructed vistas of the city skyline, the majestic mountains, and Memorial Park. Natural light floods the space through expansive floor-to-ceiling windows, enhanced by soaring 9-foot ceilings. A showcase of modern elegance, the home features upscale finishes including granite countertops, a spacious center island, air conditioning, and high-end integrated appliances. The open-concept layout seamlessly connects the living and kitchen areas into a sleek, functional space perfect for working, dining, or relaxing. The primary bedroom is a private retreat with views overlooking Memorial Park and direct access to a walk-through closet and a luxurious 5-piece ensuite. Pamper yourself with a double vanity topped with marble counters, a glass-enclosed shower, and a deep soaking tub. The bright home office is flooded with natural light, while the second bedroom captures sweeping views of the distant Rockies. Extend your living space outdoors on the balcony—perfect for summer barbecues or simply soaking up the sun. Additional features include one heated underground parking stall, an assigned storage locker, and access to a car wash station in the secure parkade. Park Point isn't just a place to live—it's a lifestyle. Enjoy premium amenities including a beautifully appointed owner's lounge with kitchen and fireplace, a guest suite, 24-hour concierge, on-site security, and secure bike storage with a wash station. Outdoor spaces include a Zen terrace and garden, BBQ area, and a cozy fire pit. Wellness-focused residents will appreciate