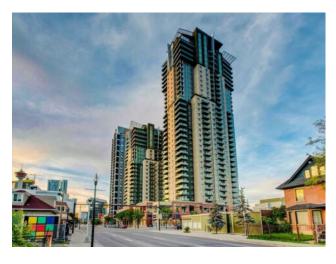

## 1808, 210 15 Avenue SE Calgary, Alberta

MLS # A2207578

\$384,900

Beltline Division: Residential/High Rise (5+ stories) Type: Style: Apartment-Single Level Unit Size: 968 sq.ft. Age: 2009 (16 yrs old) **Beds:** 2 Baths: Garage: Parkade Lot Size: Lot Feat:

This exceptional 960 sq ft, open-concept unit features 2 bedrooms, 2 bathrooms, a spacious living/dining area, in-suite laundry and a large balcony with incredible city and mountain views. The hardwood flooring throughout the home offers a clean and consistent feeling of warmth and brightness. The living/dining area is perfect for entertaining, and the abundance of natural light showcases the space. The two generous bedrooms have walk-through closets and 4-piece ensuites for your privacy and retreat. Additional features include ample in-unit storage, full-size laundry, a neat wall niche that you could use as a workspace and one titled parking stall. Residents enjoy concierge, security, exercise room, Jacuzzi, steam room, social/billiard room, theatre, rooftop patio, bike room and guest parking. Located next to the Stampede LRT and minutes from popular destinations, this home offers a vibrant lifestyle.