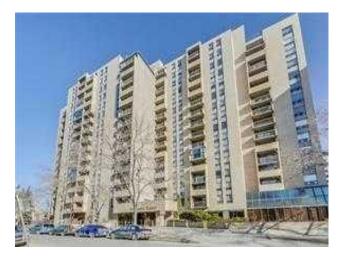

## 1010, 924 14 Avenue SW Calgary, Alberta

MLS # A2207233

\$219,900

| Division: | Beltline                           |        |                   |  |  |
|-----------|------------------------------------|--------|-------------------|--|--|
| Type:     | Residential/High Rise (5+ stories) |        |                   |  |  |
| Style:    | Apartment-Single Level Unit        |        |                   |  |  |
| Size:     | 972 sq.ft.                         | Age:   | 1981 (44 yrs old) |  |  |
| Beds:     | 2                                  | Baths: | 1 full / 1 half   |  |  |
| Garage:   | None                               |        |                   |  |  |
| Lot Size: | -                                  |        |                   |  |  |
| Lot Feat: | -                                  |        |                   |  |  |

Features: See Remarks, Storage

Inclusions: N/A

\*\*JUDICAL LISTING\*\* Welcome to Dorchester Square, with a prime downtown location offering convenience for shopping and dining. This spacious 2-bedroom, 1-bath condo on the 10th floor offers downtown and city views from its prime corner suite location. Lots of large windows flood the space with natural light, while the private balcony provides the perfect spot to take in Calgary's stunning skyline. Located in the heart of the Beltline, this home is surrounded by top-tier restaurants, trendy bars, and boutique shops, placing you in the center of the city's most vibrant community. Dorchester Square is a well-managed concrete building featuring a fully equipped fitness center with a squash court, a social/games room, a billiards room, a recreation lounge, a beautifully landscaped outdoor courtyard, and a second-floor patio for relaxing or socializing. With easy access to transit, parks, and the downtown core, this Beltline gem offers the perfect blend of style, convenience, and urban energy. Don't miss this incredible opportunity