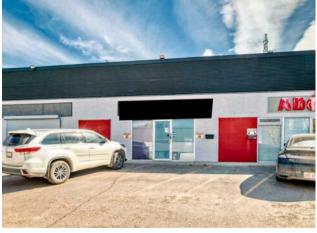

## 10B, 416 Meridian Road SE Calgary, Alberta

FOR SALE, Industrial Bay. This centrally located unit offers 1778 sqft of main floor space, thoughtfully designed with a welcoming showroom/office area at the front. The additional 899 sqft mezzanine provides flexible space for storage or office expansion. The rear warehouse space features impressive high ceilings and a large, ground-level overhead door for seamless loading and unloading. Enjoy the comfort of central A/C and the convenience of 4 assigned parking stalls. A perfect blend of professional image and practical functionality. Close toDowntown, Deerfoot, Airport and much more, a must to see.