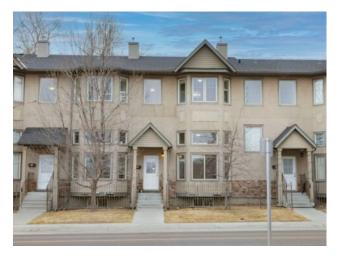

## 162 153 Avenue SE Calgary, Alberta

MLS # A2206652

\$409,900

| Division: | Midnapore                  |        |                   |  |  |
|-----------|----------------------------|--------|-------------------|--|--|
| Туре:     | Residential/Five Plus      |        |                   |  |  |
| Style:    | 3 Level Split              |        |                   |  |  |
| Size:     | 1,535 sq.ft.               | Age:   | 2004 (21 yrs old) |  |  |
| Beds:     | 3                          | Baths: | 2 full / 1 half   |  |  |
| Garage:   | Double Garage Attached     |        |                   |  |  |
| Lot Size: | -                          |        |                   |  |  |
| Lot Feat: | Back Lane, Few Trees, Lawn |        |                   |  |  |
|           |                            |        |                   |  |  |

Features: High Ceilings, Kitchen Island, No Animal Home, No Smoking Home

Inclusions: N/A

Welcome home in Midnapore! Let's start with the fact you have Lake access! This cute Townhouse has been reno'd and is ready for you to enjoy! Walk into a big family room with fireplace. Directly upstairs from that is your Kitchen, Dining area and massive outdoor Balcony. Head to the third level and you'll find 3 nice size bedrooms including the Master with 3 piece ensuite. Huge Bonus is the 2 car attached garage!! The home was been completely repainted including ceilings and all baseboard, casings and doors. It also has had all new carpet throughout. Close to all amenities, bus stops and the C-train. Great little place to call home.