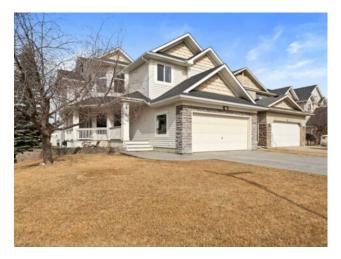

## 85 Cresthaven View SW Calgary, Alberta

Inclusions: N/A

This immaculately maintained 2-storey family home offers a fully developed walk-out basement that sits on a massive 6,253 sq.ft. corner Lot, nestled in the serene hilltop community of Crestmont featuring walking paths, a water park, recreational facility, shopping as well as playgrounds. Great curb appeal, bright and open floorplan with plenty of natural lights coming in from the large windows. Spacious kitchen with plenty of cabinetry space with main floor flex room. Up the staircase, there are 3 good sized bedrooms with amazing mountain views. Soaring high ceilings in the living room that offers an exceptional blend of comfort, style and functionality. The basement consists of a wetbar, a fourth bedroom and another full bathroom. Outside, enjoy the large deck just off the dining room overlooking a beautiful landscaped backyard with built-in water sprinklers. Recent upgrades include hot water tank 2021 and shingles 2019. Conveniently located close to Winsport, Greenwich Farmers Market and Calgary's City Core, as well as proximity to the mountains. Easy access to TransCanada Highway and Stoney Trail ring road. Embrace the lifestyle you've been dreaming of, not just a place to live but a lifestyle to enjoy.