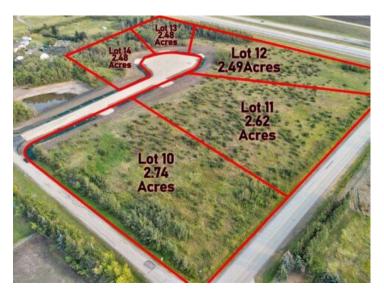

## \$219,000

| Division:  | Richmond Hill Estates |
|------------|-----------------------|
| Lot Size:  | 2.74 Acres            |
| Lot Feat:  | -                     |
| By Town:   | Wembley               |
| LLD:       | 26-71-7-W6            |
| Zoning:    | CR-5                  |
| Water:     | None                  |
| Sewer:     | -                     |
| Utilities: | -                     |
|            |                       |

Brand new development in Richmond Hill Estates! Minutes away from Grande Prairie. This community is a sought afterlocation where families have settled for years for the convenience of location as well as the stunning views both East and West. Buy a lot,Design your Plan, Connect with a Builder and make your dreams come true. Lots range of light tree cover and partially open, developingmade easy. Need help designing,drawing, or coordinating we can help connect you to the right people. Have your agent reach out to ustoday and book your showing to explore your future yard.