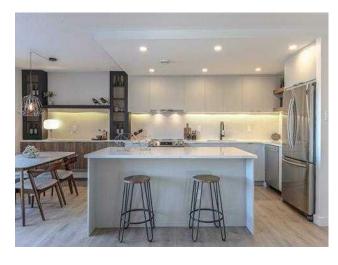

Inclusions: None

BEST RENOVATED CONDO IN BUILDING | NEW BACKSPLASH | POT LIGHTS | 2 BEDROOM PLANK FLOORING | CORNER UNIT | UNDERGROUND PARKING | Experience the pinnacle of urban sophistication in this expansive, fully renovated 860.88 sq. ft. corner residence at Wellington Estates, nestled in the dynamic heart of Calgary's coveted Beltline district. This impeccably designed 2-bedroom, 1-bathroom suite seamlessly blends contemporary elegance with everyday functionality, offering an open-concept layout bathed in natural light from its expansive windows and premier corner positioning. Designed for modern living, the residence features a thoughtfully appointed kitchen, a spacious and inviting living area, and ample storage to accommodate your lifestyle. Situated in one of Calgary's most sought-after neighborhoods, this home places you mere steps from an array of chic cafés, acclaimed restaurants, boutique shopping, and the bustling downtown core. An exceptional opportunity for professionals, couples, or astute investors seeking a refined yet convenient urban retreat.