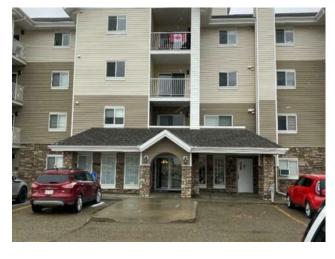

## 112, 3 Broadway Rise Sylvan Lake, Alberta

MLS # A2206258

\$219,900

Beacon Hill Division: Residential/Low Rise (2-4 stories) Type: Style: Apartment-Single Level Unit 854 sq.ft. Size: Age: 2009 (16 yrs old) **Beds:** Baths: Garage: Titled, Underground Lot Size: Lot Feat:

Inclusions: Fridge, stove, dishwasher, microwave, washer and dryer

THIS 2 BEDROOM APARTMENT HAS HAD A HUGE RENOVATION! Built in 2009 there are 2 bedrooms and 2 bathrooms and a lovely open concept floor plan. Turn key. New kitchen cupboard doors and hardware, new kitchen sink, new fridge, new counter tops, new carpet, vinal plank and lino. Separately titled heated underground parking. There is a gas line on the balcony for your barbque. Condo fees include professional management, heat, water, sewer, garbage, snow removal and landscaping. There is visitor parking and a view of the mountains and beautiful sunsets from your living room window.