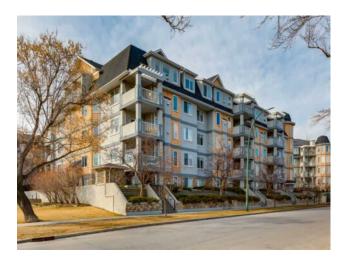

Features: Breakfast Bar, Granite Counters, No Smoking Home, See Remarks, Vaulted Ceiling(s), Vinyl Windows

Inclusions: N/A

Stunning Penthouse in Desirable Erlton – A Must-See! Welcome to this breathtaking 2-bedroom, 2-bathroom penthouse located in the highly sought-after community of Erlton. Boasting 976 sqft of luxurious living space, this corner unit offers both east and west views, flooding the home with natural light. With tall 12 ft vaulted ceilings and an open, airy feel, you'll love how bright and spacious this penthouse feels. The primary bedroom is an absolute retreat, measuring 14 ft by 12 ft, and features a large 4-piece ensuite bathroom and a walk-in closet. Step outside onto the south-facing balcony, a perfect spot to enjoy your morning coffee or watch the sunset. Throughout the home, you'll find elegant granite finishes that elevate the entire space. The living room features a cozy gas fireplace, ideal for chilly evenings, while in-suite laundry adds convenience to your day-to-day life. This penthouse is ideally located within walking distance to the MNP Centre, Lindsay Park, the trendy Mission dining and shopping district, bike paths, the Elbow River, Stampede LRT station, and the Saddledome, offering endless entertainment options right at your doorstep. Additional features include a titled heated parking stall, underground storage, a car wash in the parkade, secured bike storage, and a community room perfect for hosting gatherings. You'll even be able to enjoy views of the iconic Stampede fireworks from your home! Don't miss out on this rare opportunity to own a penthouse in one of Calgary's most desirable neighborhoods.