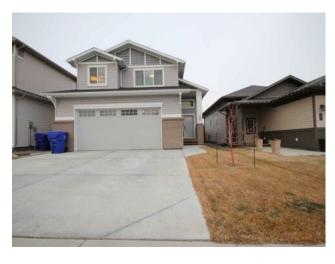

## 155 Cabot Landing W Lethbridge, Alberta

MLS # A2205772

\$644,900

| Division: | Garry Station                        |        |                  |  |  |
|-----------|--------------------------------------|--------|------------------|--|--|
| Type:     | Residential/House                    |        |                  |  |  |
| Style:    | Bi-Level                             |        |                  |  |  |
| Size:     | 1,565 sq.ft.                         | Age:   | 2018 (7 yrs old) |  |  |
| Beds:     | 5                                    | Baths: | 3                |  |  |
| Garage:   | Double Garage Attached, Parking Pad  |        |                  |  |  |
| Lot Size: | 0.09 Acre                            |        |                  |  |  |
| Lot Feat: | Back Lane, Low Maintenance Landscape |        |                  |  |  |

Inclusions: 2 x Fridge, 2 x stove, 2 x dishwasher, 2 x washer, 2 x dryer, 1 central air conditioner, garage door opener + remote

A legal suite in Garry Station! Whether you want to offset your mortgage or take on an investment property, this bi-level is a great option to step into an investment portfolio. This practical home offers plentiful off-street parking for both units, the main floor has soaring vaulted ceilings and quartz counters throughout and there's a total of 5 bedrooms and 3 full bathrooms! Stepping inside there is a bright main floor with spacious foyer, an open concept living, dining and kitchen space with bonus coffee/bar station in the kitchen complete with bar fridge, a well sized dining area and a cozy living room with fireplace. There's 2 bedrooms that are situated on the main floor that share a 4 piece bathroom and a laundry room. The primary suite sits above the garage and offers privacy, along with a 4 piece ensuite (including soaker tub AND shower) plus a walk-in closet. The basement has a full kitchen open with the living space, 2 bedrooms (one with a walk-in closet!), 4 piece bathroom and laundry room!