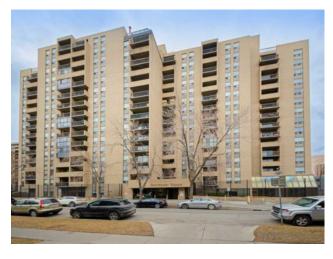

## 804, 924 14 Avenue SW Calgary, Alberta

MLS # A2205648

\$299,900

Beltline Division: Residential/High Rise (5+ stories) Type: Style: Apartment-Single Level Unit 976 sq.ft. Size: Age: 1981 (44 yrs old) **Beds:** Baths: 1 full / 1 half Garage: Underground Lot Size: Lot Feat: Corner Lot, Few Trees

Features: Elevator, See Remarks, Storage

Inclusions: NONE

Great value of this corner unit in Dorchester Square over 975sqft with a South balcony of DT views! Welcome to this 2 bedroom unit in the heart of Beltline within walking distance to shopping & restaurants of 17Ave, Schools, parks and transit. Features a bright sunny living room with LVP flooring through out, this condo offers an functional kitchen with oak cabinets, good sized dinning room, 2 extra large bedrooms, contemporary 4 pieces main bathroom and a storage room! Master has East & South window which floods the room with lots of natural lights, and also comes with a 2 piece ensuite for convenience. Spacious 2nd bedroom can also accommodate a king size bed. Alone with the unit is a titled underground parking stall! Dorchester Square is a well-managed concrete building which includes a fitness center with squash courts, a social/games room, and a large laundry room! Move-in to enjoy this comfortable urban condo life today!