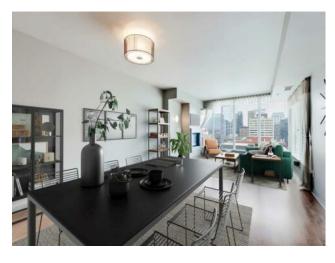

Inclusions: Dyson Vacuum, TV & Mount in Bedroom

Experience the best that Calgary has to offer in this upgraded 1 bed / 1 bath condo soaring high above Eau Claire's West End, w/ direct access to Prince's Island Park, the Bow River pathways, & the Peace Bridge. This 17th floor condo is located on Solaire's exclusive Bedouin Suites floor which includes executive hallway upgrades: lighting, in-ceiling speakers, wall feature, & a wider hallway. The unit itself offers contemporary luxury, including full-height European kitchen cabinets w/ under-cabinet lighting, a full-height pantry, granite counters & a breakfast bar, plus upgraded appliances (including Bosch oven & dishwasher). Open concept, this condo offers elevated ceilings, floor-to-ceiling windows, engineered hardwood floors, & a modern gas fireplace. French doors lead to the bedroom w/ walkthrough closet & cheater door access to the tiled 4-piece bathroom. For the tech savvy, there's an eco-friendly thermostat w/ motion sensor & timer, plus built-in ceiling speakers & a wall-mounted TV. Building features & amenities include: concrete construction, friendly concierge desk, stylish lobby w/ gas fireplace, & a state-of-the-art fitness facility. You are not only steps to the Bow River, but to local eateries, shopping, downtown businesses, Kensington, and more!