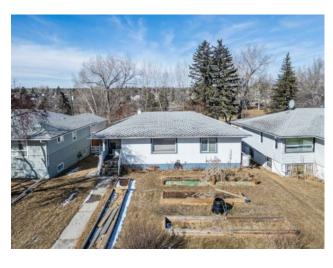

Features: Breakfast Bar, Storage, Walk-In Closet(s)

Inclusions: N/A

An exceptional opportunity located in the heart of Richmond — a community that artfully combines urban vibrancy with family living. This expansive 52 x 125-foot lot, backing directly onto a picturesque park and playground, offers an ideal foundation to construct your dream home. Imagine waking up to tranquil park views and enjoying direct access to green spaces right from your backyard.. Currently, the property features a cozy six-bedroom bungalow complemented by a triple detached garage, providing ample space for family living or future development. The backyard's tiered deck, storage shed, and mature fruit trees add to the property's charm. Richmond is renowned for its rich array of amenities. Just minutes away lies the vibrant Marda Loop district, a bustling hub featuring boutique shops, diverse restaurants, and essential services, ensuring daily conveniences are always within reach. The area is also surrounded by an abundance of unique shopping options, from Blush Lane to the Little French Market in the Casel building, as well as boutique cheese shops, cafés, pubs, and award-winning restaurants. For outdoor enthusiasts, the nearby Richmond Green Park provides expansive green spaces, pathways, and recreational facilities, making it an ideal spot for leisure and community gatherings. Residents also have easy access to Calgary's pathway system and are located near the Southwest Regional Park and Richmond Green Golf Course. The area boasts excellent access to reputable schools, public transit and major roadways like Crowchild Trail, facilitating effortless commutes to downtown Calgary and beyondWhether you're envisioning a modern architectural masterpiece or a cozy family haven, this lot's prime location and generous size provide endless possibilities for customization. Embrace the