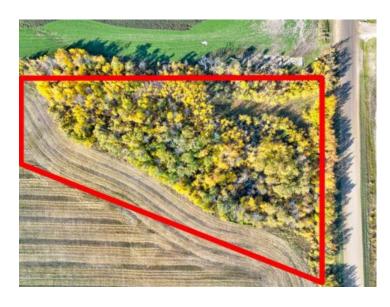

## NE-22-74 -3 W6 Rural Grande Prairie No. 1, County of, Alberta

MLS # A2203926

\$95,000

Division: NONE

Lot Size: 3.50 Acres

Lot Feat: 
By Town: Teepee Creek

LLD: 22-74-3-W6

Zoning: CR-5

Water: None

Sewer: 
Utilities: -

Discover the perfect location for future development! This beautifully treed property offers a serene setting with gas and power conveniently available at the property line. Just minutes from Riverstone Golf Course and only 6 miles east to enjoy boating and recreation on the Smoky River. Located near the charming Hamlet of Teepee, you'll have easy access to a school, store, rodeo grounds, riding arena, and a fire hall. Don't miss out on this incredible opportunity to build your dream project in a growing community!