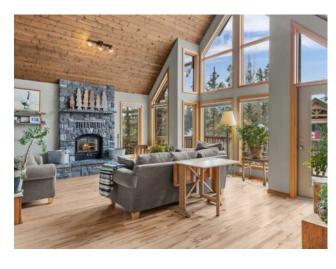

Inclusions: Rooftop solar installation

Classic mountain ambiance greets you around every corner in this delightful 5 bedroom detached home in the sought-after neighborhood of Eagle Terrace in Canmore. On the market for the first time by the original owners, this home shows thoughtful design and pride of ownership. Offering the coveted cathedral ceilings and wood burning fireplace in the great room, this floorplan offers exceptional natural light, & functional family and guest space. The 3 bedrooms all on the upper level offer family-friendly sleeping arrangements, while additional bedrooms on the main and lower levels accommodate guests. Ample room for dedicated work-from home studio or office. The cosy lower level has in-floor heat and comprises bedroom #5, a partly finished rec room/ flex room, a 2 piece bathroom, a separate exterior entrance and access to the garage. Rooftop solar and on-demand hot water upgrades provide efficient living. This is an exceptional home to view! (Note: Short-term rentals are NOT permitted here).