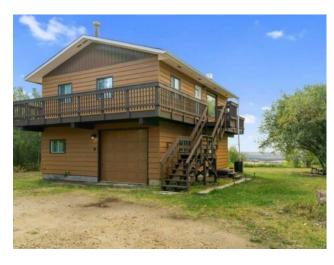

## #9, 743010 Range Road 50 Rural Grande Prairie No. 1, County of, Alberta

MLS # A2203742

\$445,000

| Division: | Morgan's Mountain Estates        |        |                   |  |  |
|-----------|----------------------------------|--------|-------------------|--|--|
| Type:     | Residential/House                |        |                   |  |  |
| Style:    | 2 Storey, Acreage with Residence |        |                   |  |  |
| Size:     | 1,270 sq.ft.                     | Age:   | 1980 (45 yrs old) |  |  |
| Beds:     | 3                                | Baths: | 2                 |  |  |
| Garage:   | Single Garage Attached           |        |                   |  |  |
| Lot Size: | 3.00 Acres                       |        |                   |  |  |
| Lot Feat: | Brush, Landscaped, Treed, Views  |        |                   |  |  |

Features: No Smoking Home

Inclusions: Shed

Escape to your own private retreat on Morgan's Mountain! This beautifully maintained and virtually staged 3-bedroom, 2-bathroom home sits on 3 acres of pristine land, offering peace, privacy, and one of the most breathtaking views in the area. Windows throughout the home frame the panoramic mountain and valley views, bringing the outdoors right into your living room. The 3 bedrooms bedrooms are generously sized, perfect for family, guests, or home office space. The real showstopper is the 3 acres of land surrounding this home. Whether you're gardening, exploring, or simply sitting back to soak in the view, the space offers endless possibilities for outdoor enjoyment. Perched on Morgan's Mountain, this home offers some of the best views you'll find in the area. Imagine waking up every day to the natural beauty of rolling hills, lush forest, and endless sky. If you're looking for a serene mountain lifestyle, with room to roam and views to die for, this property is a rare find. Don't miss the chance to make it yours—schedule a showing today and see this slice of paradise for yourself!