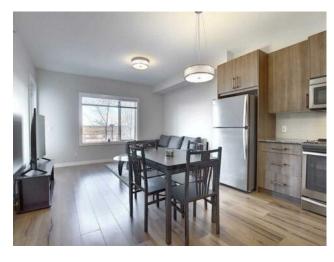

Features: No Animal Home, No Smoking Home

Inclusions: n/a

Welcome to this stunning one bedroom gem located in the heart of Sage Hill. This beautiful 1 bedroom plus den located on the main floor with parking directly right out front your back door makes it the perfect location. No need to go through the front door or use any elevators loading groceries or furniture into you home. This home comes with in-floor heating, 9' ceilings, stainless steel appliances and granite counter top through out. Laundry is located in suite. This home comes with a large master bedroom and a den. Close to all amenities and fast access to Stoney Trail, bike paths, playground and bus route. Large shopping centres, such as T&T Supermarket and Walmart are just steps away!