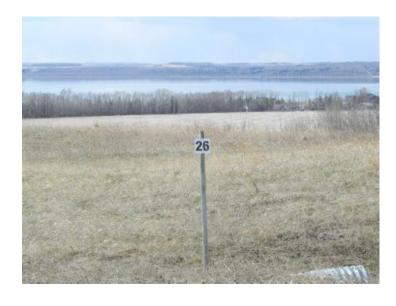

## 26, 420069 Range Road 284 Rural Ponoka County, Alberta

MLS # A2203239

\$175,000

Division: Grandview Estates

Lot Size: 1.27 Acres

Lot Feat: 
By Town: Ponoka

LLD: 4-42-28-W4

Zoning: CR

Water: Well

Sewer: 
Utilities: -

Welcome to one of Gull Lake's perhaps finest country home development. Grandview Estates. Boasting an upscale architecturally controlled subdivision that is intertwined amongst 30 acres of environmental reserve featuring established walking trails, abundant wildlife, local history. The view is so amazing that it is better described as an experience. Every lot boasts a spectacular view of the lake; some views encompass the entire length of Gull Lake. Imagine closing every single day with yet another uniquely pleasing sunset. Boat access is 5 minutes away at the Raymond Shores public boat launch. Taxes have not been assessed yet. Grandview Estates is a 31 lot acreage subdivision with acreages ranging from 1 to 6 acres in size and prices ranging for \$85,000 to \$275,000