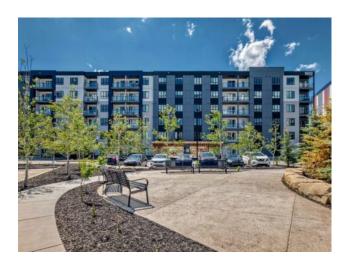

Features: Breakfast Bar, Quartz Counters

Inclusions: n/a

Skyview North by TRUMAN introduces an exceptional fifth-floor unit offering a bright and airy 1-bedroom, 1-bathroom layout in the well-established Skyview Ranch community, complete with a titled underground parking stall. Experience elevated living with luxury vinyl plank flooring and a designer lighting package throughout. The custom, chef-inspired kitchen features stainless steel appliances, soft-close cabinetry, and elegant quartz countertops. The primary bedroom boasts a spacious walk-in closet. Further conveniences include a 4-piece bathroom, in-suite washer and dryer, window coverings, and a balcony off the living room, perfect for relaxing. Skyview North is ideally situated near amenities like shopping at Sky Point Landing, green spaces, and extensive playgrounds. With easy access to Stoney and Deerfoot Trails, commuting is a breeze. Schedule your showing today to experience exceptional living at Skyview North! \*Photo Gallery of a similar unit\*