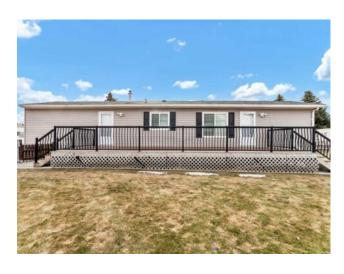

## 67, 2248 Southview Drive SE Medicine Hat, Alberta

MLS # A2202758

\$139,900

| Division: | Southview-Park Meadows    |        |                   |
|-----------|---------------------------|--------|-------------------|
| Туре:     | Mobile/Manufactured House |        |                   |
| Style:    | Mobile Home-Single Wide   |        |                   |
| Size:     | 953 sq.ft.                | Age:   | 2008 (17 yrs old) |
| Beds:     | 2                         | Baths: | 1                 |
| Garage:   | Off Street                |        |                   |
| Lot Size: | -                         |        |                   |
| Lot Feat: | -                         |        |                   |
|           |                           |        |                   |

**Heating:** Water: Forced Air Floors: Sewer: Carpet, Linoleum **Condo Fee:** Roof: Asphalt **Basement:** LLD: **Exterior:** Zoning: Foundation: Other **Utilities:** 

Features: -

Inclusions: SHED

If you've been on the hunt for that perfect mobile in one of Medicine Hat's sought-after parks, this may be the unit for you! This fantastic 2-bedroom unit, built in 2008, shows like new and has been lovingly cared for by its one-owner. The home features two spacious bedrooms, a 4-piece bath, and an open-concept kitchen, dining, and living area—perfect for entertaining or relaxing. The full appliance package, including laundry, adds even more convenience to this already incredible home. Step outside to enjoy the huge, maintenance-free deck, ideal for outdoor relaxation or hosting guests, along with a handy storage shed for all your tools and gear. The roads in the park are well-maintained year-round, and pets are allowed with restrictions and park approval. Don't miss your chance to own this gem—call your agent today to arrange a private viewing!