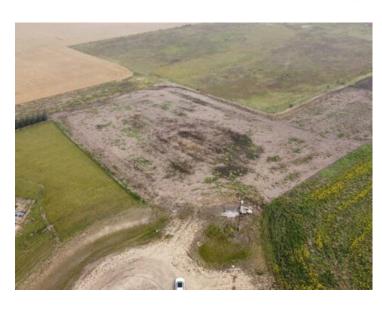

Water: None, See Remarks

Sewer: 
Utilities: -

Goldenrod Estates, located just minutes east of the City of Grande Prairie with easy access to both highway 43 and highway 670. This is a beautiful subdivision with an established community that is maintained by the County of Grande Prairie. Features a playground, school bus route and a convenient 5 minutes from city limits. Located at the end of a cul de sac and backing onto working farmland, you can relax knowing you will have unobstructed views sitting from your future deck. Bring your favourite builder and construct your dream home, nestled on your 2.68 acres of ready to construct land. This lot is neighboured by two pre-existing dream homes and yours will be the third. Zoned for Harry Balfour county school located on a bus route.