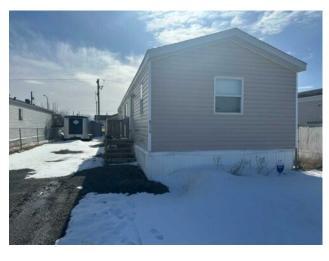

## 9715 108 Avenue Clairmont, Alberta

MLS # A2201354

\$214,500

| Division: | Clairmont                                              |        |                   |
|-----------|--------------------------------------------------------|--------|-------------------|
| Type:     | Residential/Manufactured House                         |        |                   |
| Style:    | Mobile Home-Single Wide                                |        |                   |
| Size:     | 1,056 sq.ft.                                           | Age:   | 1997 (28 yrs old) |
| Beds:     | 3                                                      | Baths: | 2                 |
| Garage:   | Parking Pad                                            |        |                   |
| Lot Size: | 0.11 Acre                                              |        |                   |
| Lot Feat: | Few Trees, Lawn, No Neighbours Behind, Rectangular Lot |        |                   |
|           |                                                        |        |                   |

Features: Open Floorplan, Vaulted Ceiling(s)

Inclusions: refrigerator, stove, dishwasher, washer, dryer, window coverings

Land, Ho! No lot rent here! Enjoy all the frills of small town living but within a few minutes of City life & all its services! This home is ready for new ownership. 3 bedrooms, 2 bathrooms, open floor plan, kitchen skylight & extra cabinets, no carpet in home and low County taxes are just a few of the great features this property has. Yard is fenced on 3 sides and there are no rear neighbours. There are also 2 sheds for your outside storage of items. Long, black crushed stone driveway can accommodate 4 vehicles or your RV. Shingles are only a couple years old. Located super close to the Adventure Park, walking trails, Clairmont Lake and the Community School. Contact a REALTOR® today for more info or to view! Quick possession is possible - don't delay - property is selling quick in the area.