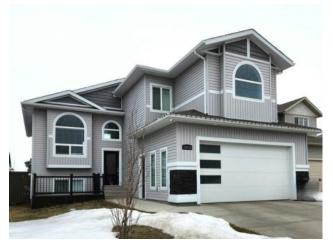

## 10210 124A Avenue Grande Prairie, Alberta

Forced Air

Carpet, Laminate, Tile

Asphalt Shingle

Finished, Full

Vinyl Siding

Poured Concrete

See Remarks

## \$494,900

| Division: | Northridge                                      |        |                   |
|-----------|-------------------------------------------------|--------|-------------------|
| Туре:     | Residential/House                               |        |                   |
| Style:    | Modified Bi-Level                               |        |                   |
| Size:     | 1,600 sq.ft.                                    | Age:   | 2014 (11 yrs old) |
| Beds:     | 5                                               | Baths: | 3                 |
| Garage:   | Double Garage Attached, Driveway, Heated Garage |        |                   |
| Lot Size: | 0.14 Acre                                       |        |                   |
| Lot Feat: | Back Yard, Cul-De-Sac, Landscaped               |        |                   |
|           | Water:                                          | -      |                   |
|           | Sewer:                                          | -      |                   |
|           | Condo Fee:                                      | -      |                   |
|           | LLD:                                            | -      |                   |
|           | Zoning:                                         | RS     |                   |
|           | Utilities:                                      | -      |                   |

5 bedroom, 3 bathroom home in a quiet cul-de-sac in Northridge. Close to schools, parks, shopping, restaurants & more this is an ideal location. Kitchen offers ample cupboard space, granite counters, plus island with eating bar. Living room has a cozy gas fireplace perfect for cold winter nights. 2 bedrooms, full bathroom & den complete the main level. Above the garage you will find the master suite which includes walk in closet and stunning ensuite with his/hers sinks, jetted tub and separate shower. Basement is finished with nice family room, 2 more large bedrooms and a 3 piece bathroom. Double attached garage is finished and heated, meaning no more cold snow covered vehicles. Large yard is fenced & landscaped with 2 tiered deck.