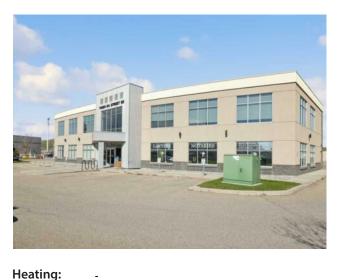

Inclusions: N/A

Floors: Roof: **Exterior:** 

Water:

Sewer:

Discover a rare opportunity to own a 2,619 sq. ft. end-unit, main-floor premier office condominium in the highly sought-after Douglasdale Professional Building. Located in Calgary's thriving Douglasdale community, this impressive workspace offers direct exposure to the high-traffic 24th Street corridor, ensuring excellent visibility for your business. Originally designed for a boutique law firm, this thoughtfully redesigned space (2018 renovation valued at \$200,000) features a modern, functional layout that fosters efficiency and professionalism. Upon entry, a common fully finished foyer provides a polished first impression with direct access to the office. Inside, the welcoming reception area showcases exposed brickwork, complemented by an adjacent client waiting area. The space includes: \*Six professionally designed offices, each offering a private and productive work environment. \*Two separate 2-piece washrooms for convenience. \*Dedicated copy and file rooms to support your operations. \*A spacious, fully equipped staff kitchen/lunchroom featuring high-quality fitted cabinetry, an inset double sink, tiled backsplash, built-in microwave, dishwasher, and refrigerator. The office is wheelchair accessible and boasts high-quality interior finishes, including etched concrete floors with carpet inserts, 9-foot ceilings, and full-height interior doors, all contributing to a professional and refined atmosphere. This unit comes with six assigned parking stalls plus 25 additional non-designated common surface stalls, ensuring ample parking for staff and clients. Quarry Park is only minutes away which offers not only over 50 acres of green space and parks to enjoy but also a well established business community and large residential/mix use developments. Your business will get high volume traffic that gets great exposure to drive by advertising. Positioned in a vibrant