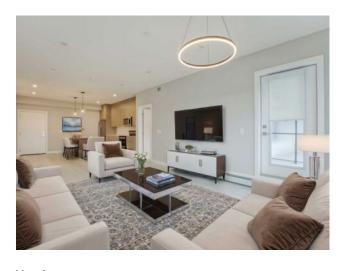

**Features:** Breakfast Bar, Double Vanity, Kitchen Island, No Animal Home, No Smoking Home, Open Floorplan, Recessed Lighting, Smart Home, Stone Counters, Storage, Walk-In Closet(s)

Inclusions: None

BRAND NEW | MODERNLY DESIGNED | 2 BEDROOM + A HUGE DEN | ACROSS FROM A PARK & AMENITIES | PRIVATE FLOOR PLAN SEPARATING THE BEDROOMS | GOURMET KITCHEN | OPEN FLOOR PLAN | WIDE PLANK FLOORING | WALK-THROUGH CLOSETS | DUAL SINKS | GLASS RAILED BALCONY WITH PARK VIEWS | IN-SUITE LAUNDRY | TITLED UNDERGROUND PARKING | SEPARATE STORAGE LOCKER | OUTSTANDING LOCATION! Brand new, modern and stylish 2 bedroom, 2 bathroom + a den condo across from a park and amenities! This ideal floor plan is bright and open with the principal rooms separating the bedrooms for ultimate privacy. The chic kitchen encourages culinary exploration featuring stainless steel appliances, full-height cabinets and a large breakfast bar island to gather around. Tranquil park views add to the relaxing atmosphere in the adjacent living room. Barbeque or unwind on the large balcony with glass railings so none of the beautiful views are obstructed. At the end of the day retreat to the primary oasis with walk-through dual closets that lead to the private ensuite boasting dual sinks, no need to share! The second bedroom is almost as luxurious with a walk-through closet also provides cheater access to the 4-piece main bathroom. The enclosed den could easily be used as a 3rd bedroom thanks to the closet and spacious size or as a substantial home office, hobby space or playroom. In-suite laundry and underground titled parking add to your comfort and convenience. Located in Skyview Ranch surrounded by big prairie sky pierced with city skyline and every amenity: shopping, schools, parks and a multitude of green spaces and pathways are right out the front door! Truly an unbeatable location for this exceptional unit with a perfect floor plan!